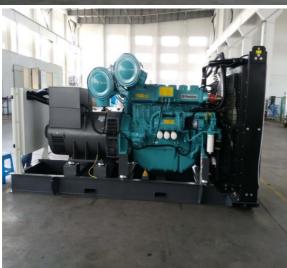

# **Genset Pictures**

#### 1. PERKINS -STAMFORD GENERATING SET

#### **ENGINE**

The 6 cylinder Perkins 4006 range gives you the versatility you need in today's power generation market. The range's diesel ElectropaK engines/Electro Units deliver 750-900 kVA and are supplied with or without radiator and air cleaner. This engine has proven reliability in prime and standby installations in all of the key sectors, such as manufacturing facilities, hospitals, and data centres. The 4006 engines have exceptional power-to-weight ratios and compact designs, making them simple to transport and install.

#### **ALTERNATOR**

Single bearing alternators, brushless, self-exciting, self-regulating with class H insulation, permanent magnet generator system, screen protected and constructed to meet BS 5000. Voltage regulation is within +/- 1.5% from no load to full load. Alternators are tropicalized and drip proof to Ip23.

#### **GENSET CONSTRUCTION**

The diesel engine and alternator are mounted on anti-vibration mounting on a fabricated steel skid base. Alternator is coupled to the engine flywheel by means of a flexible disc. The genset is load tested to ensure correct operation and finished with 2 coats of industrial high gloss paint.