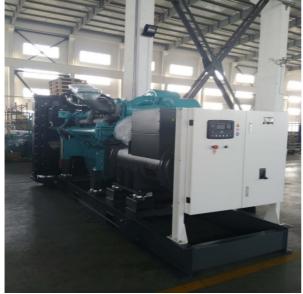

|
| DIMENSION OPEN(Approx) LxWxH    | 4403 x 1706 x 2208.6 mm                                         |
| WEIGHT (Approx)                 | 6021 kg                                                         |
| GENSET SILENT TYPE              | PL800S/B                                                        |
| DIMENSION SILENT (Approx) LxWxH | 6000 x 2200 x 2550 mm                                           |
| WEIGHT (Approx)                 | 9500 kg                                                         |
| PANEL GENSET                    | DEEP SEA 7320                                                   |



Blk 9, Kallang Place, #06-09

Kallang Basin Industrial Estate Singapore 339154

Tel: +65-6299 3711 Fax: +65-6299 4911

(Reg No. 201005325H)

# **Genset Pictures**