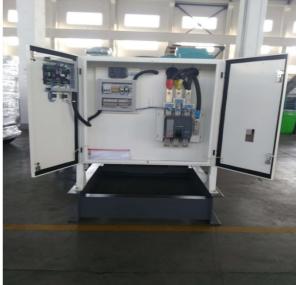

### **GENSET CONTROL PANEL**

The DSE7320 is an Auto Mains (Utility) Failure Control Module suitable for a wide variety of single, diesel or gas, gen-set applications. Monitoring an extensive number of engine parameters, the modules will display warnings, shutdown and engine status information on the back-lit LCD screen, illuminated LEDs, remote PC and via SMS text alerts (with external modem). The DSE7320 will also monitor the mains (utility) supply. The modules include USB, RS232 and RS485 ports as well as dedicated DSENet ® terminals for system expansion.

# **Genset Pictures**