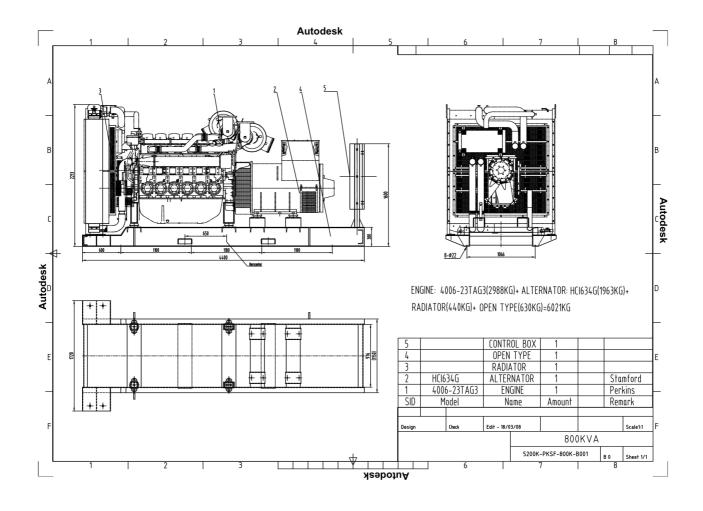

## **Genset Drawing**

Blk 9, Kallang Place, #06-09

Kallang Basin Industrial Estate Singapore 339154

Tel: +65-6299 3711 Fax: +65-6299 4911

(Reg No. 201005325H)

| TECHNICAL SPECIFICATION         |                                                                 |
|---------------------------------|-----------------------------------------------------------------|
| GENERATING SET PL800P           | TRAKNUS SPEC                                                    |
| ENGINE/MODEL                    | PERKINS/4006-23TAG3A                                            |
| Type of Operation               | Prime Power                                                     |
| Capacity                        | 800 kVA / 640 kW(Net)                                           |
| Number of Cylinders             | 6                                                               |
| Set Outputs                     | 380-220V, 50Hz                                                  |
| Engine Speed rev/min            | 1500rpm                                                         |
| Overload Capacity               | 10% overload is available for 1 hour in every 12 hour operation |
| Cylinder Arrangement            | Vertical in-Line                                                |
| Cycle                           | 4 Stroke                                                        |
| Induction System                | Turbocharged, air-to-air chargecooled                           |
| Combustion System               | Direct Injection                                                |
| Cooling System                  | Water-Cooled                                                    |
| Direction of Rotation           | Anti-clockwise, viewed from flywheel                            |
| Bore and Stroke                 | 160 x 190 mm                                                    |
| Displacement                    | 22.9 litres                                                     |
| Compression Ratio               | 13.6:1                                                          |
| Total Lubricant System Capacity | 113.4 litres                                                    |
| Total Coolant Capacity          | 105 litres                                                      |
| Fuel Consumption, Prime         | 172 l/h                                                         |
| ALTERNATOR / MODEL              | STAMFORD / HCI634G                                              |
| Protection                      | IP23                                                            |
| kVA                             | 800                                                             |
| kW                              | 640                                                             |
| Characteristic                  | Brushless, Self Excited with AVR                                |
| Phase                           | 3                                                               |
| Pole                            | 4                                                               |
| Frequency                       | 50 Hz                                                           |
| Capacity(Base-380V)             | 380 kVA                                                         |
| Power Factor (PF)               | 0.8                                                             |
| Insulation System               | Class "H"                                                       |
| Overspeed Maximum               | 2250 rpm                                                        |
| GENSET OPEN TYPE                | PL800P                                                          |
| DIMENSION OPEN(Approx) LxWxH    | 4403 x 1706 x 2208.6 mm                                         |
| WEIGHT (Approx)                 | 6021 kg                                                         |
| GENSET SILENT TYPE              | PL800S/B                                                        |
| DIMENSION SILENT (Approx) LxWxH | 6000 x 2200 x 2550 mm                                           |
| WEIGHT (Approx)                 | 9500 kg                                                         |
| PANEL GENSET                    | DEEP SEA 7320                                                   |