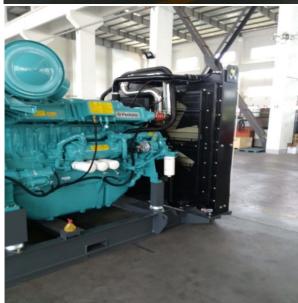

|
| DIMENSION OPEN(Approx) LxWxH    | 4403 x 1706 x 2208.6 mm                                         |
| WEIGHT (Approx)                 | 6021 kg                                                         |
| GENSET SILENT TYPE              | PL800S/B                                                        |
| DIMENSION SILENT (Approx) LxWxH | 6000 x 2200 x 2550 mm                                           |
| WEIGHT (Approx)                 | 9500 kg                                                         |
| PANEL GENSET                    | DEEP SEA 7320                                                   |



Blk 9, Kallang Place, #06-09

Kallang Basin Industrial Estate Singapore 339154

Tel: +65-6299 3711 Fax: +65-6299 4911

(Reg No. 201005325H)

# **Genset Pictures**