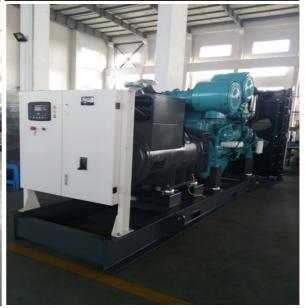

# **Genset Pictures**

#### 1. PERKINS -STAMFORD GENERATING SET

#### **ENGINE**

The 6 cylinder Perkins 4006 range gives you the versatility you need in today's power generation market. The range's diesel ElectropaK engines/Electro Units deliver 750-900 kVA and are supplied with or without radiator and air cleaner. This engine has proven reliability in prime and standby installations in all of the key sectors, such as manufacturing facilities, hospitals, and data centres. The 4006 engines have exceptional power-to-weight ratios and compact designs, making them simple to transport and install.

#### **ALTERNATOR**

Single bearing alternators, brushless, self-exciting, self-regulating with class H insulation, permanent magnet generator system, screen protected and constructed to meet BS 5000. Voltage regulation is within +/- 1.5% from no load to full load. Alternators are tropicalized and drip proof to Ip23.

#### **GENSET CONSTRUCTION**

The diesel engine and alternator are mounted on anti-vibration mounting on a fabricated steel skid base. Alternator is coupled to the engine flywheel by means of a flexible disc. The genset is load tested to ensure correct operation and finished with 2 coats of industrial high gloss paint.